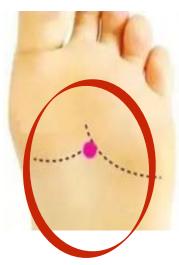

# **Diabetes**

Blow each Hand and foot for 2 mins.

Blow on the spleen area for 10 mins.

Blow on Arms using downward motion for 5 mins. each