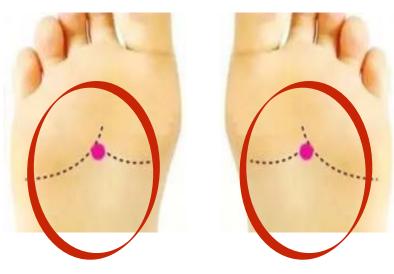

### **Feet**

# **Activation of Different Organs**

#### **Clearing of Meridian Points**

#### Foot Reflexology Chart

Blow for 2 mins. each Foot In Circular Motion