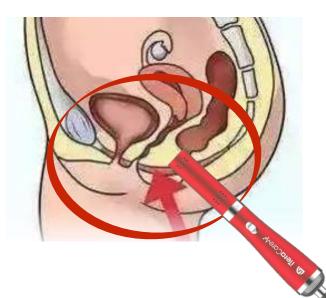

# Male and Female Sex Organ

Prostate and Gynecological Problem

Perineum area for 10 mins.

Anus area and Lower back for 5 mins. each

Perineum area for 10 mins.

Blow directly For 5 mins.