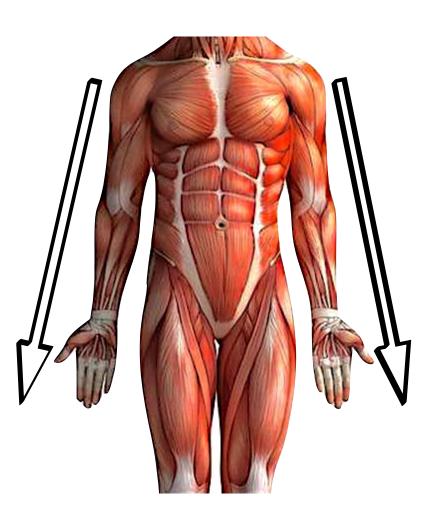

# Gastrointestinal Problem Colic, Stomach ache and Constipation

Blow on the Abdomen area for 10 mins. In circular motion