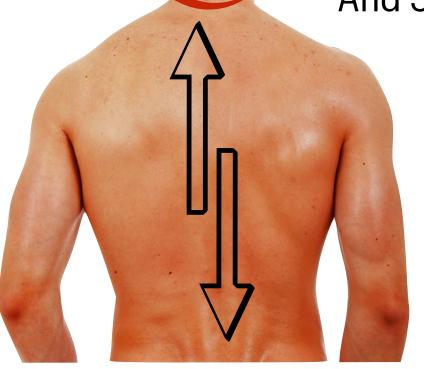

2 mins. each Ear In Circular Motion

## **Hands**

### **Activation of Different Organs**

#### **Clearing of Meridian Points**

#### Hand Reflexology Chart



Blow for 2 mins. each Hand In Circular Motion

### **Feet**

# **Activation of Different Organs**

#### **Clearing of Meridian Points**

#### Foot Reflexology Chart



Blow for 2 mins. each Foot In Circular Motion

#### BACK PAIN 15 TO 20 MINUTES THERAPY



#### Cataract, Dry eyes, Glaucoma, Eyes sight problems

Keep eyes closed, do not wand over open eyes



# HEART DISEASE 20 TO 30 minutes



# FROZEN SHOULDER 15 TO 20 MINUTES THERAPY



# **Facial Beautification**

Keep eyes closed, do not wand over open eyes



# Cough, Colds, Flu and Asthma





## **Fever and Infections**

Blow the back of the Head And Spine for 5 mins. Each







Blow both hands for 2 mins. each

Blow both feet for 2 mins. each

Blow the Lung Area For 5 minutes



# **Breast Problem**



# Gastrointestinal Problem Colic, Stomach ache and Constipation



Blow on the Abdomen area for 10 mins. In circular motion



# Male and Female Sex Organ

Prostate and Gynecological Problem



Perineum area for 10 mins.



Anus area and Lower back for 5 mins. each



Perineum area for 10 mins.



Blow directly For 5 mins.



# **Hemorrhoids Problem**



Anus area for 10 mins.





2 mins. each Hand and Foot



Upper and Lower Back Area 5 mins. each

# Sleep - Insomnia Problem



# Hyperthyroidism



Blow on the middle of the back for 10 mins.



Blow on liver area for 10 mins.



# **High Blood Pressure**



# **Diabetes**



Blow each Hand and foot for 2 mi