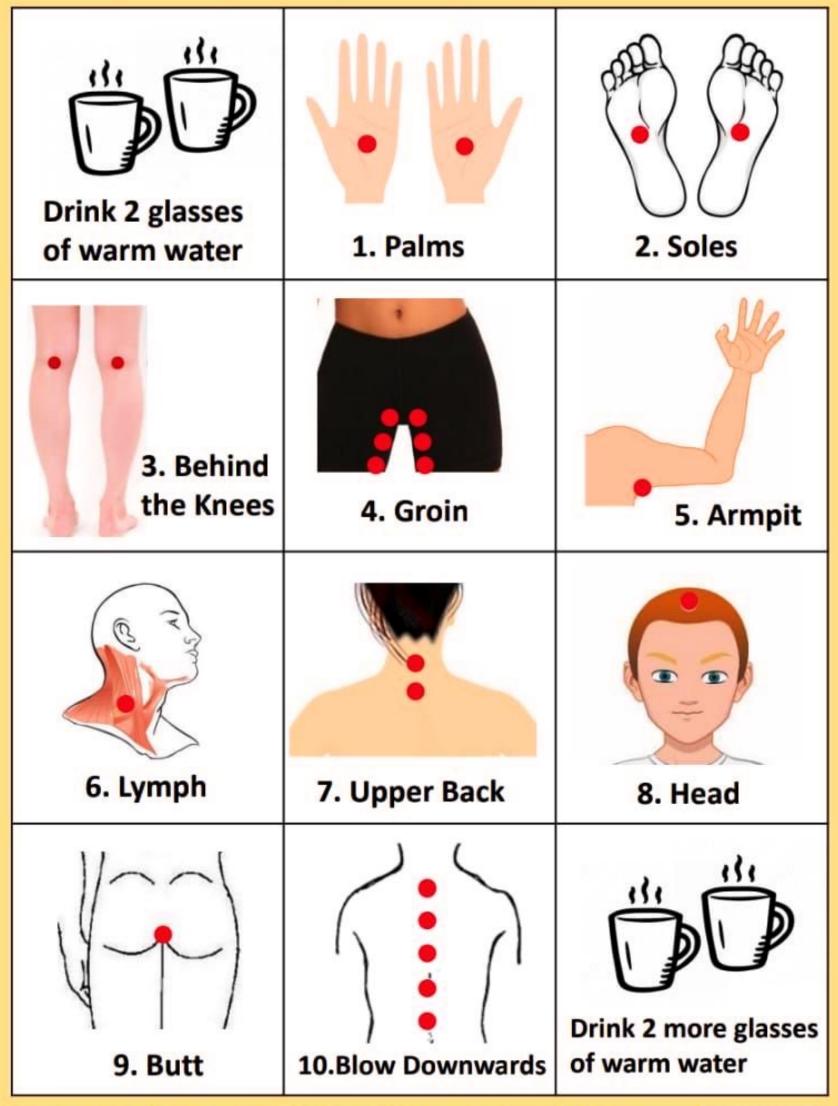

# DRINK 2 GLASSES OF CHARGED WARM WATER

before and after the therapy. For those who can't drink the recommended amount, may drink in between the therapy or drink staggered within an hour or two during and after the session.

#### FOR THE FIRST 3 THERAPIES

follow the 10 step warm up guide to slowly introduce the THZ Frequency to your body. This will clear blockages in the body and open meridian points. This is a total of 20 mins per 10 step guide session.

# Steps of using iTeraCare\*\*\*

Warm up the body. Blow step 1 to 10, each part for about 2-3mins

iTeraCare device can also be blown on Head, Face, Body, Limbs and Pain areas.

\*High Blood Pressure user don't blow no. 8