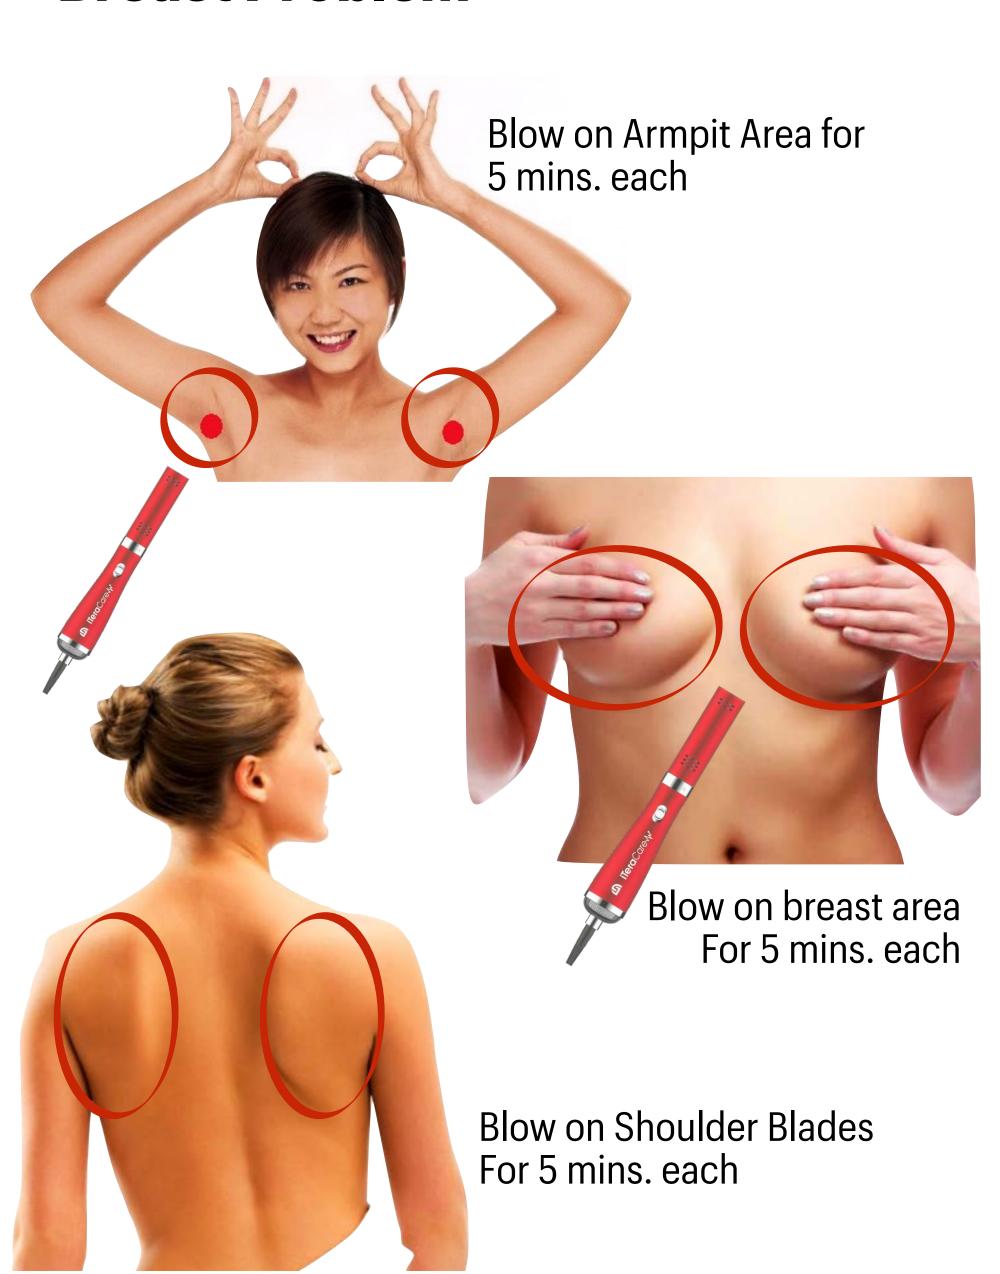

## Hand Reflexology Chart



Blow for 2 mins. each Hand In Circular Motion

### **Feet**

# **Activation of Different Organs**

#### **Clearing of Meridian Points**

#### Foot Reflexology Chart



Blow for 2 mins. each Foot In Circular Motion

#### BACK PAIN 15 TO 20 MINUTES THERAPY



#### Cataract, Dry eyes, Glaucoma, Eyes sight problems

Keep eyes closed, do not wand over open eyes



# HEART DISEASE 20 TO 30 minutes



# FROZEN SHOULDER 15 TO 20 MINUTES THERAPY



# **Facial Beautification**

Keep eyes closed, do not wand over open eyes



# Cough, Colds, Flu and Asthma





## **Fever and Infections**

Blow the back of the Head And Spine for 5 mins. Each







Blow both hands for 2 mins. each

Blow both feet for 2 mins. each

Blow the Lung Area For 5 minutes



# **Breast Problem**



# Gastrointestinal Problem Colic, Stomach ache and Constipation



Blow on the Abdomen area for 10 mins. In circular motion



# Male and Female Sex Organ

Prostate and Gynecological Problem



Perineum area for 10 mins.



Anus area and Lower back for 5 mins. each



Perineum area for 10 mins.



Blow directly For 5 mins.



# **Hemorrhoids Problem**



Anus area for 10 mins.





2 mins. each Hand and Foot



Upper and Lower Back Area 5 mins. each

# Sleep - Insomnia Problem



# Hyperthyroidism



Blow on the middle of the back for 10 mins.



Blow on liver area for 10 mins.



# **High Blood Pressure**



# **Diabetes**



Blow each Hand and foot for 2 mins.









Blow on the spleen area for 10 mins.

Blow on Arms using downward motion for 5 mins. each

# Tera Care W

# THERAPY GU