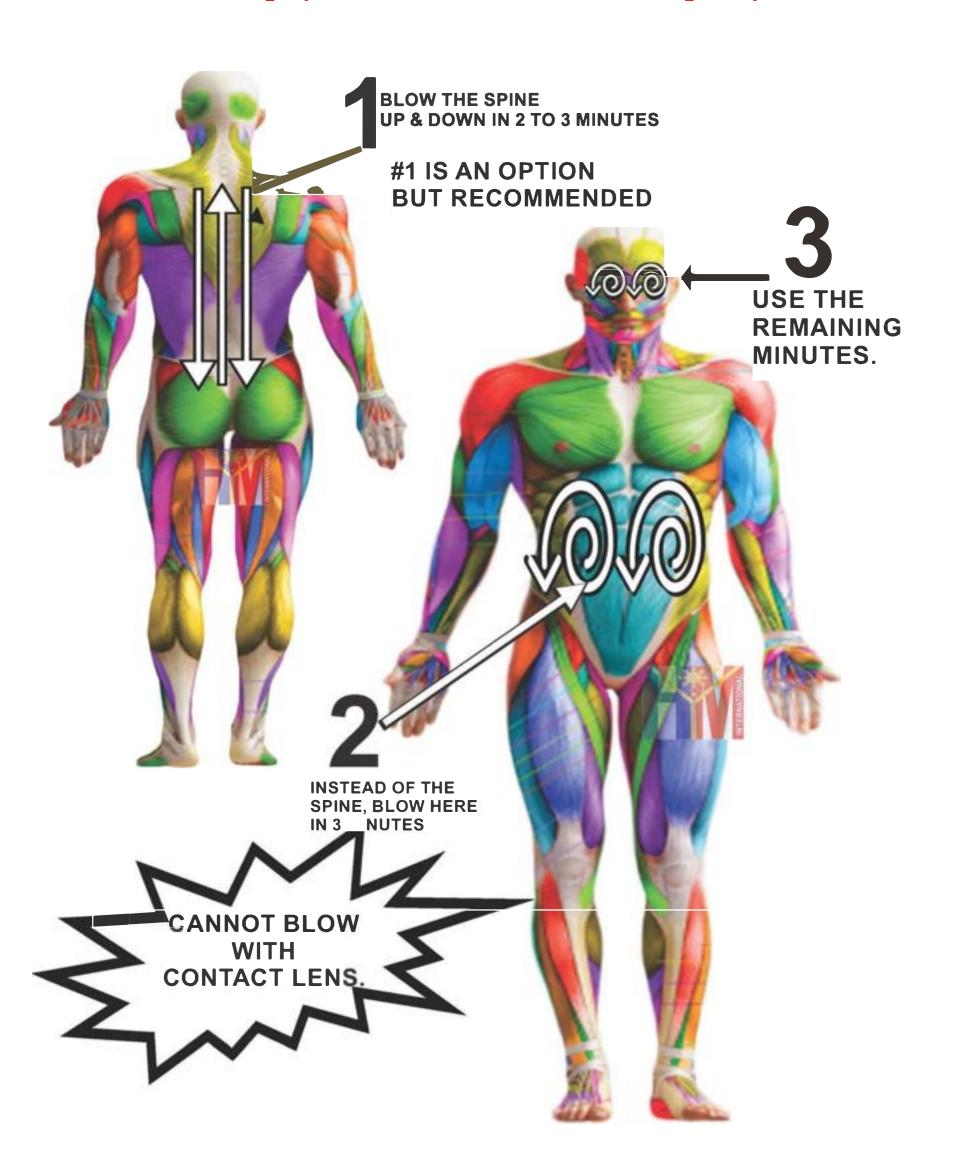

aCare device can also be blown on Head, Face, Body, Limbs and Pain areas.

\*High Blood Pressure user don't blow no. 8



## **Stimulate Stem Cells**

Blow on Spine Going Up and Down For 15 mins.



# **Ears**Activation of Different Organs

#### Ear Reflexology Chart



Blow for 2 mins. each Ear In Circular Motion

## **Hands**

### **Activation of Different Organs**

#### **Clearing of Meridian Points**

#### Hand Reflexology Chart



Blow for 2 mins. each Hand In Circular Motion

### **Feet**

# **Activation of Different Organs**

#### **Clearing of Meridian Points**

#### Foot Reflexology Chart



Blow for 2 mins. each Foot In Circular Motion

#### BACK PAIN 15 TO 20 MINUTES THERAPY



#### Cataract, Dry eyes, Glaucoma, Eyes sight problems

Keep eyes closed, do not wand over open eyes



# HEART DISEASE 20 TO 30 minutes



# FROZEN SHOULDER 15 TO 20 MINUTES THERAPY



# **Facial Beautification**

Keep eyes closed, do not wand over open eyes



# Cough, Colds, Flu and Asthma





## **Fever and Infections**

Blow the back of the Head And Spine for 5 mins. Each







Blow both hands for 2 mins. each

Blow both feet for 2 mins. each

Blow the Lung Area For 5 minutes



# **Breast Problem**



# Gastrointestinal Problem Colic, Stomach ache and Constipation



Blow on the Abdomen area for 10 mins. In circular motion



# Male and Female Sex Organ

Prostate and Gynecological Problem



Perineum area for 10 mins.



Anus area and Lower back for 5 mins. each



Perineum area for 10 mins.



Blow directly For 5 mins.



# **Hemorrhoids Problem**



Anus area for 10 mins.





2