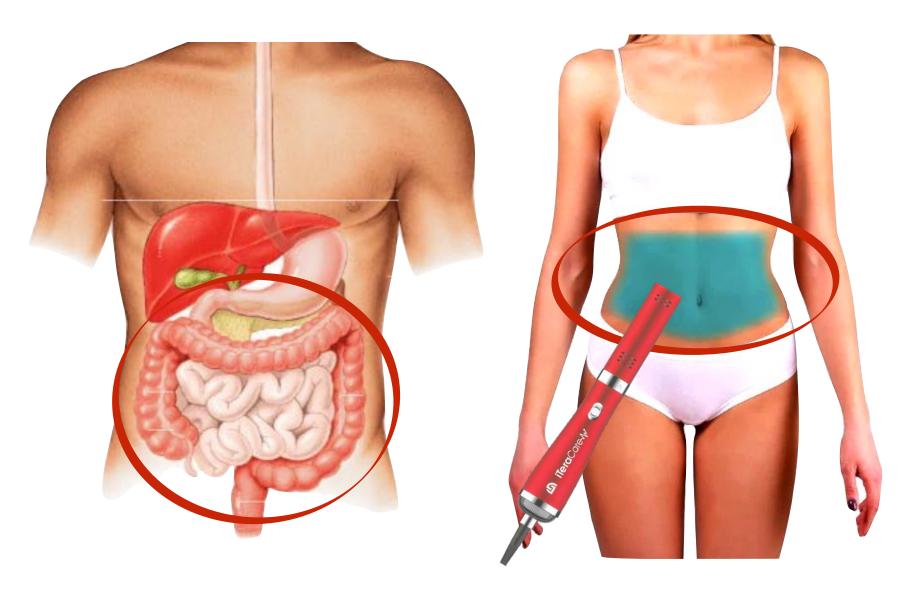

# Gastrointestinal Problem Colic, Stomach ache and Constipation

Blow on the Abdomen area for 10 mins. In circular motion