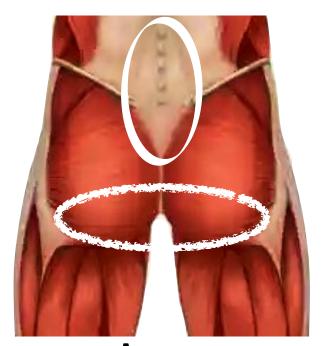

# Male and Female Sex Organ

Prostate and Gynecological Problem

Perineum area for 10 mins.

Anus area and Lower back for 5 mins. each

Perineum area for 10 mins.

Blow directly For 5 mins.