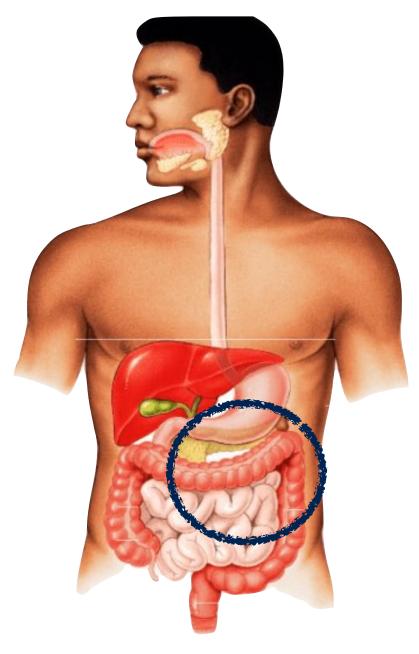

# Gastrointestinal Problem Colic, Stomach ache and Constipation

Blow on the Abdomen area for 10 mins. In circular motion