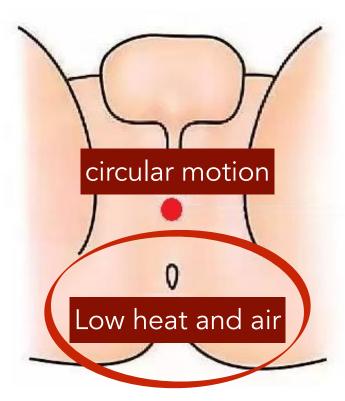

# Male and Female Sex Organ

Prostate and Gynecological Problem

Perineum area for 10 mins.

Anus area and Lower back for 5 mins. each

Perineum area for 10 mins.

Blow directly For 5 mins.