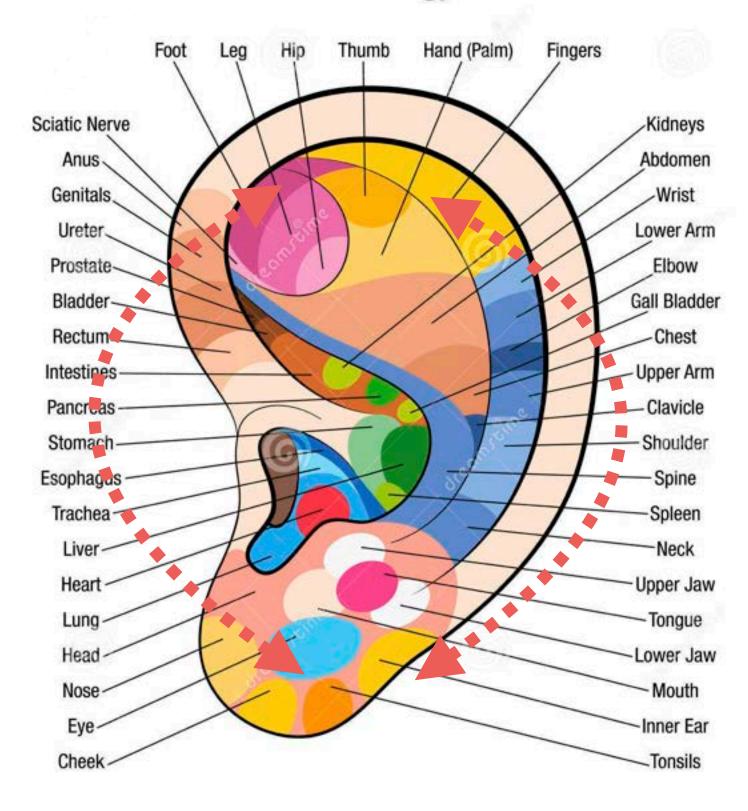

## **Hands**

### **Activation of Different Organs**

#### **Clearing of Meridian Points**

#### Hand Reflexology Chart

Blow for 2 mins. each Hand In Circular Motion