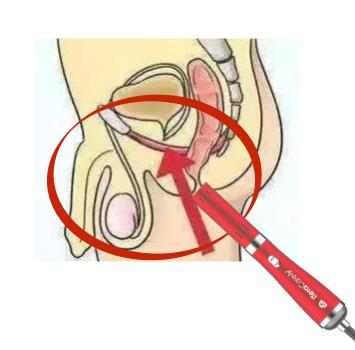

# Male and Female Sex Organ

Prostate and Gynecological Problem

Perineum area for 10 mins.

Anus area and Lower back for 5 mins. each

Perineum area for 10 mins.

Blow directly For 5 mins.