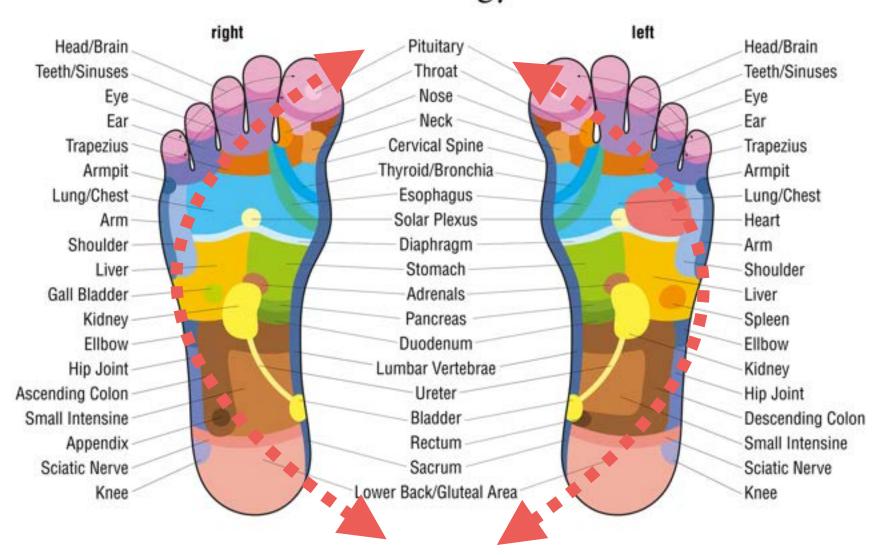

e with congenital heart and diseases

Acute Diseases



Pregnant women/ Menstruation



# Steps of using iTeraCare\*\*\*

Warm up the body. Blow step 1 to 10, each part for about 2-3mins



iTeraCare device can also be blown on Head, Face, Body, Limbs and Pain areas.

\*High Blood Pressure user don't blow no. 8



## **Stimulate Stem Cells**

Blow on Spine Going Up and Down For 15 mins.



# **Ears**Activation of Different Organs

#### Ear Reflexology Chart



Blow for 2 mins. each Ear In Circular Motion

## **Hands**

### **Activation of Different Organs**

#### **Clearing of Meridian Points**

#### Hand Reflexology Chart



Blow for 2 mins. each Hand In Circular Motion

### **Feet**

# **Activation of Different Organs**

#### **Clearing of Meridian Points**

#### Foot Reflexology Chart



Blow for 2 mins. each Foot In Circular Motion

#### BACK PAIN 15 TO 20 MINUTES THERAPY



#### Cataract, Dry eyes, Glaucoma, Eyes sight problems

Keep eyes closed, do not wand over open eyes



# HEART DISEASE 20 TO 30 minutes



# FROZEN SHOULDER 15 TO 20 MINUTES THERAPY



# **Facial Beautification**

Keep eyes closed, do not wand over open eyes



# Cough, Colds, Flu and Asthma





## **Fever and Infections**

Blow the back of the Head And Spine for 5 mins. Each







Blow both hands for 2 mins. each

Blow both feet for 2 mins. each

Blow the Lung Area For 5 minutes



# **Breast Problem**



# Gastrointestinal Problem Colic, Stomach ache and Constipation



Blow on the Abdomen area for 10 mins. In circular motion



# Male and Female Sex Organ

Prostate and Gynecological Problem