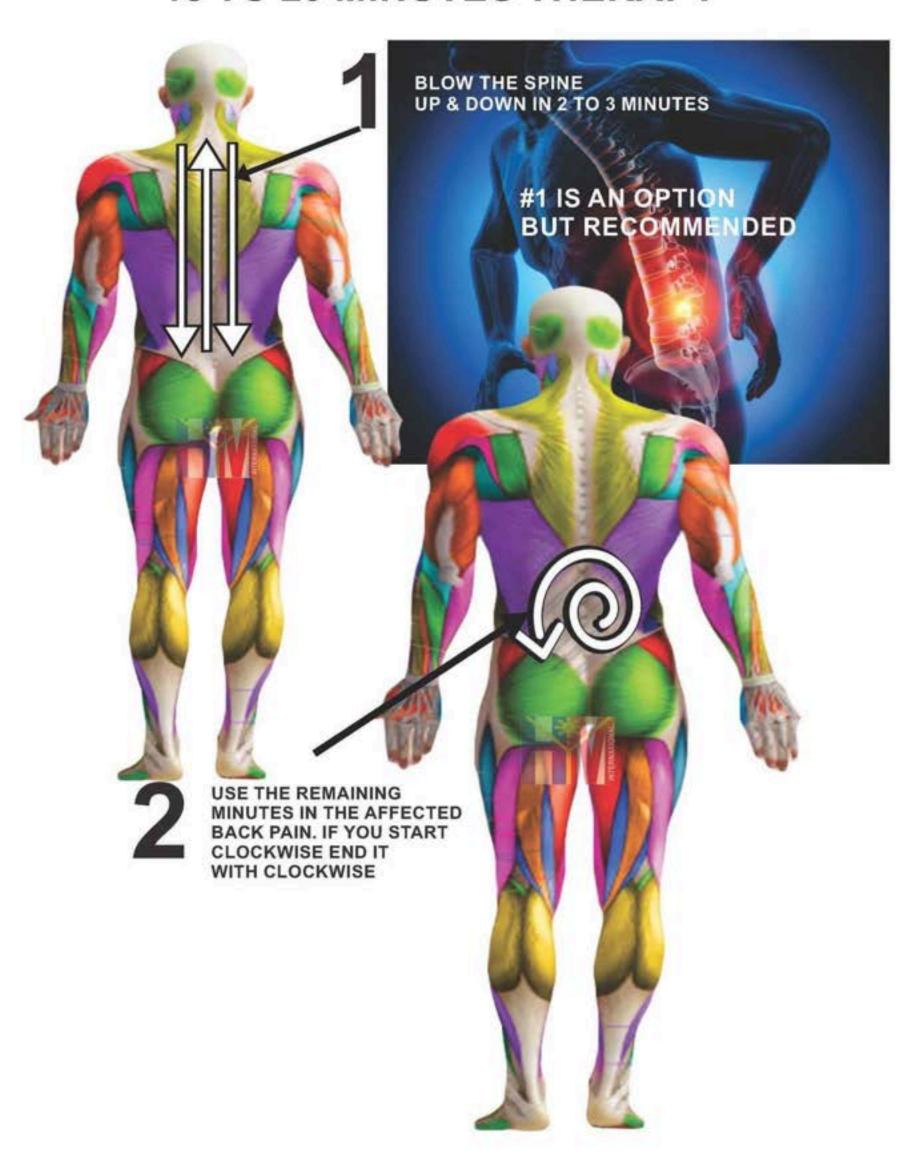

Steps of using iTeraCare\*\*\*

Warm up the body. Blow step 1 to 10, each part for about 2-3mins



iTeraCare device can also be blown on Head, Face, Body, Limbs and Pain areas.

\*High Blood Pressure user don't blow no. 8



## **Stimulate Stem Cells**

Blow on Spine Going Up and Down For 15 mins.



# **Ears**Activation of Different Organs

#### Ear Reflexology Chart



Blow for 2 mins. each Ear In Circular Motion

## **Hands**

### **Activation of Different Organs**

#### **Clearing of Meridian Points**

#### Hand Reflexology Chart



Blow for 2 mins. each Hand In Circular Motion

### **Feet**

# **Activation of Different Organs**

#### **Clearing of Meridian Points**

#### Foot Reflexology Chart



Blow for 2 mins. each Foot In Circular Motion

#### BACK PAIN 15 TO 20 MINUTES THERAPY



#### Cataract, Dry eyes, Glaucoma, Eyes sight problems

Keep eyes closed, do not wand over open eyes



# HEART DISEASE 20 TO 30 minutes



# FROZEN SHOULDER 15 TO 20 MINUTES THERAPY



# **Facial Beautification**

Keep eyes closed, do not wand over open eyes



# Cough, Colds, Flu and Asthma





## **Fever and Infections**

Blow the back of the Head And Spine for 5 mins. Each







Blow both hands for 2 mins. each

Blow both feet for 2 mins. each

Blow the Lung Area For 5 minutes



# **Breast Problem**



# Gastrointestinal Problem Colic, Stomach ache and Constipation



Blow on the Abdomen area for 10 mins. In circular motion



# Male and Female Sex Organ

Prostate and Gynecological Problem



Perineum area for 10 mins.



Anus area and Lower back for 5 mins. each



Perineum area