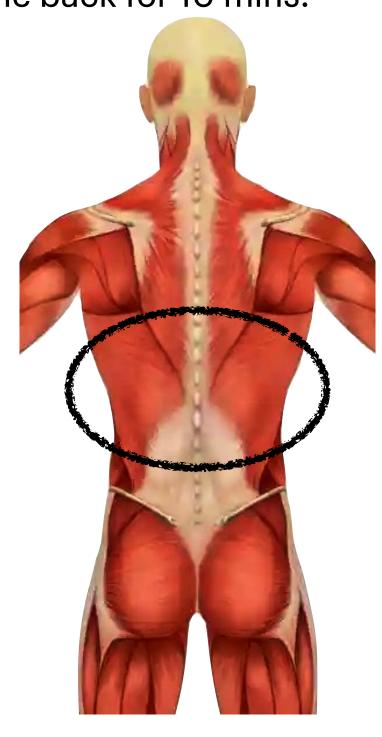

**Fever and Infections**

Blow the back of the Head And Spine for 5 mins. Each







Blow both hands for 2 mins. each

Blow both feet for 2 mins. each

Blow the Lung Area For 5 minutes



# **Breast Problem**



# Gastrointestinal Problem Colic, Stomach ache and Constipation



Blow on the Abdomen area for 10 mins. In circular motion



# Male and Female Sex Organ

Prostate and Gynecological Problem



Perineum area for 10 mins.



Anus area and Lower back for 5 mins. each



Perineum area for 10 mins.



Blow directly For 5 mins.



# **Hemorrhoids Problem**



Anus area for 10 mins.





2 mins. each Hand and Foot



Upper and Lower Back Area 5 mins. each

# Sleep - Insomnia Problem



# Hyperthyroidism



Blow on the middle of the back for 10 mins.



Blow on liver area for 10 mins.



# **High Blood Pressure**



# **Diabetes**



Blow each Hand and foot for 2 mins.









Blow on the spleen area for 10 mins.

Blow on Arms using downward motion for 5 mins. each

# Tera Care W

# THERAPY GUIDE ON HOW TO OPTIMIZE RESULTS WITH ITERACARE DEVICE

Following these guide will give you the optimal results.



- 1. Terahertz Frequency
- 2. Quantum Resonance
- 3. Optical Quartz Light Technology

https://teracare101.com