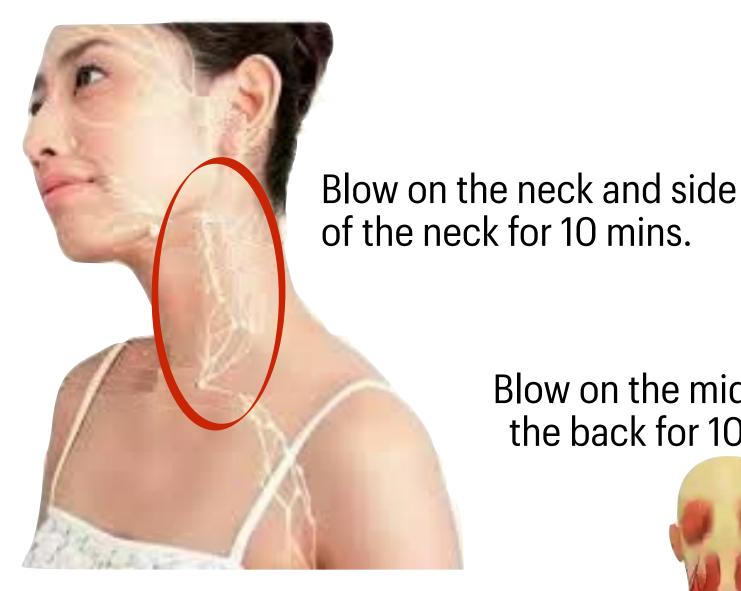

# Hyperthyroidism

Blow on the middle of the back for 10 mins.

Blow on liver area for 10 mins.