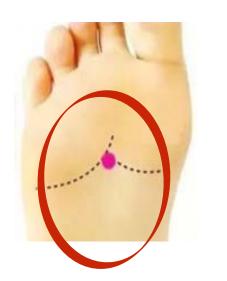

# **Diabetes**

Blow each Hand and foot for 2 mins.

Blow on the spleen area for 10 mins.

Blow on Arms using downward motion for 5 mins. each