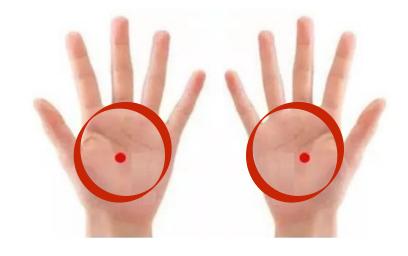

# **Diabetes**

Blow each Hand and foot for 2 mins.

Blow on the spleen area for 10 mins.

Blow on Arms using downward motion for 5 mins. each