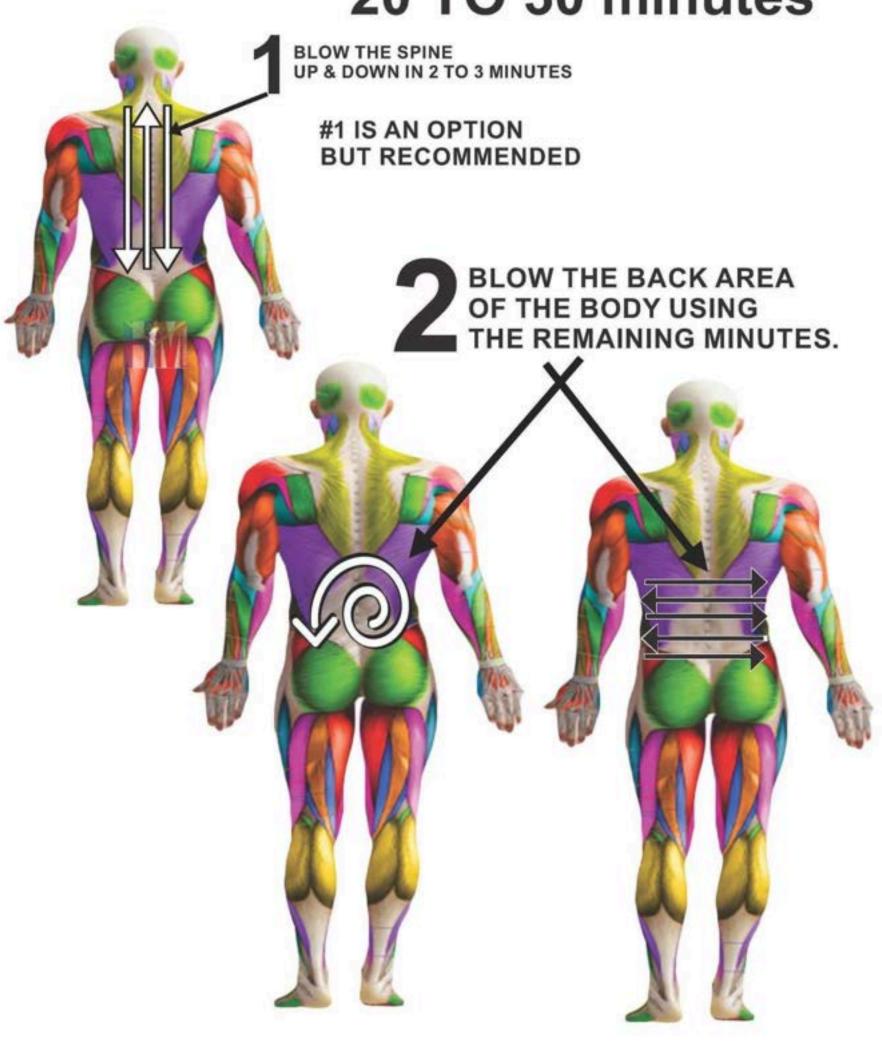

ad, Face, Body, Limbs and Pain areas.

\*High Blood Pressure user don't blow no. 8



## **Stimulate Stem Cells**

Blow on Spine Going Up and Down For 15 mins.



# **Ears**Activation of Different Organs

#### Ear Reflexology Chart



Blow for 2 mins. each Ear In Circular Motion

## **Hands**

### **Activation of Different Organs**

#### **Clearing of Meridian Points**

#### Hand Reflexology Chart



Blow for 2 mins. each Hand In Circular Motion

### **Feet**

# **Activation of Different Organs**

#### **Clearing of Meridian Points**

#### Foot Reflexology Chart



Blow for 2 mins. each Foot In Circular Motion

#### BACK PAIN 15 TO 20 MINUTES THERAPY



#### Cataract, Dry eyes, Glaucoma, Eyes sight problems

Keep eyes closed, do not wand over open eyes



# HEART DISEASE 20 TO 30 minutes



# FROZEN SHOULDER 15 TO 20 MINUTES THERAPY



# **Facial Beautification**

Keep eyes closed, do not wand over open eyes



# Cough, Colds, Flu and Asthma





## **Fever and Infections**

Blow the back of the Head And Spine for 5 mins. Each







Blow both hands for 2 mins. each

Blow both feet for 2 mins. each

Blow the Lung Area For 5 minutes



# **Breast Problem**



# Gastrointestinal Problem Colic, Stomach ache and Constipation



Blow on the Abdomen area for 10 mins. In circular motion



# Male and Female Sex Organ

Prostate and Gynecological Problem



Perineum area for 10 mins.



Anus area and Lower back for 5 mins. each



Perineum area for 10 mins.



Blow directly For 5 mins.



# **Hemorrhoids Problem**



Anus area for 10 mins.





2 mins. each Hand and Foot



Upper an