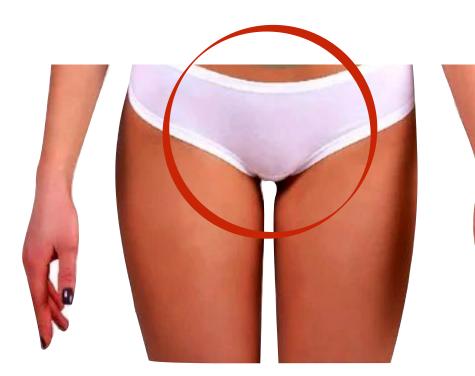

# Male and Female Sex Organ

Prostate and Gynecological Problem

Perineum area for 10 mins.

Anus area and Lower back for 5 mins. each

Perineum area for 10 mins.

Blow directly For 5 mins.