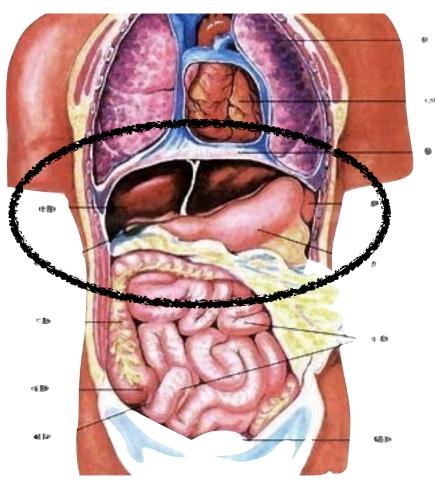

# Gastrointestinal Problem Colic, Stomach ache and Constipation

Blow on the Abdomen area for 10 mins. In circular motion