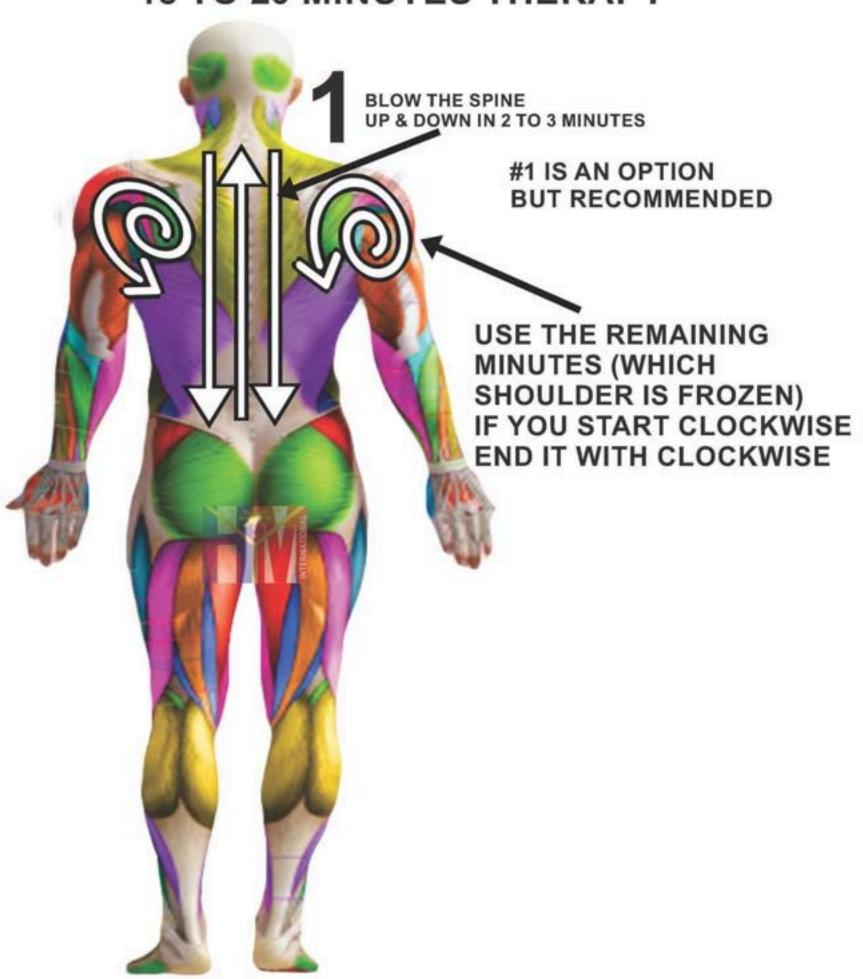

# FROZEN SHOULDER 15 TO 20 MINUTES THERAPY

## **Stimulate Stem Cells**

Blow on Spine Going Up and Down For 15 mins.