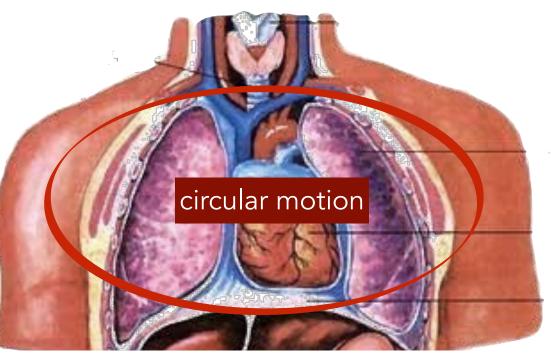

# HEART DISEASE 20 TO 30 minutes

## **Fever and Infections**

Blow the back of the Head And Spine for 5 mins. Each

Blow both hands for 2 mins. each

Blow both feet for 2 mins. each

Blow the Lung Area For 5 minutes