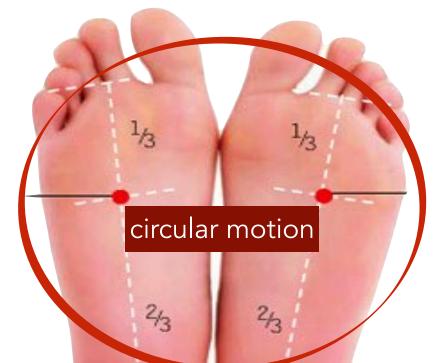

### **Feet**

# **Activation of Different Organs**

#### **Clearing of Meridian Points**

#### Foot Reflexology Chart

Blow for 2 mins. each Foot In Circular Motion