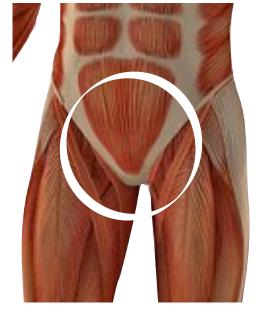

# Male and Female Sex Organ

Prostate and Gynecological Problem

Perineum area for 10 mins.

Anus area and Lower back for 5 mins. each

Perineum area for 10 mins.

Blow directly For 5 mins.