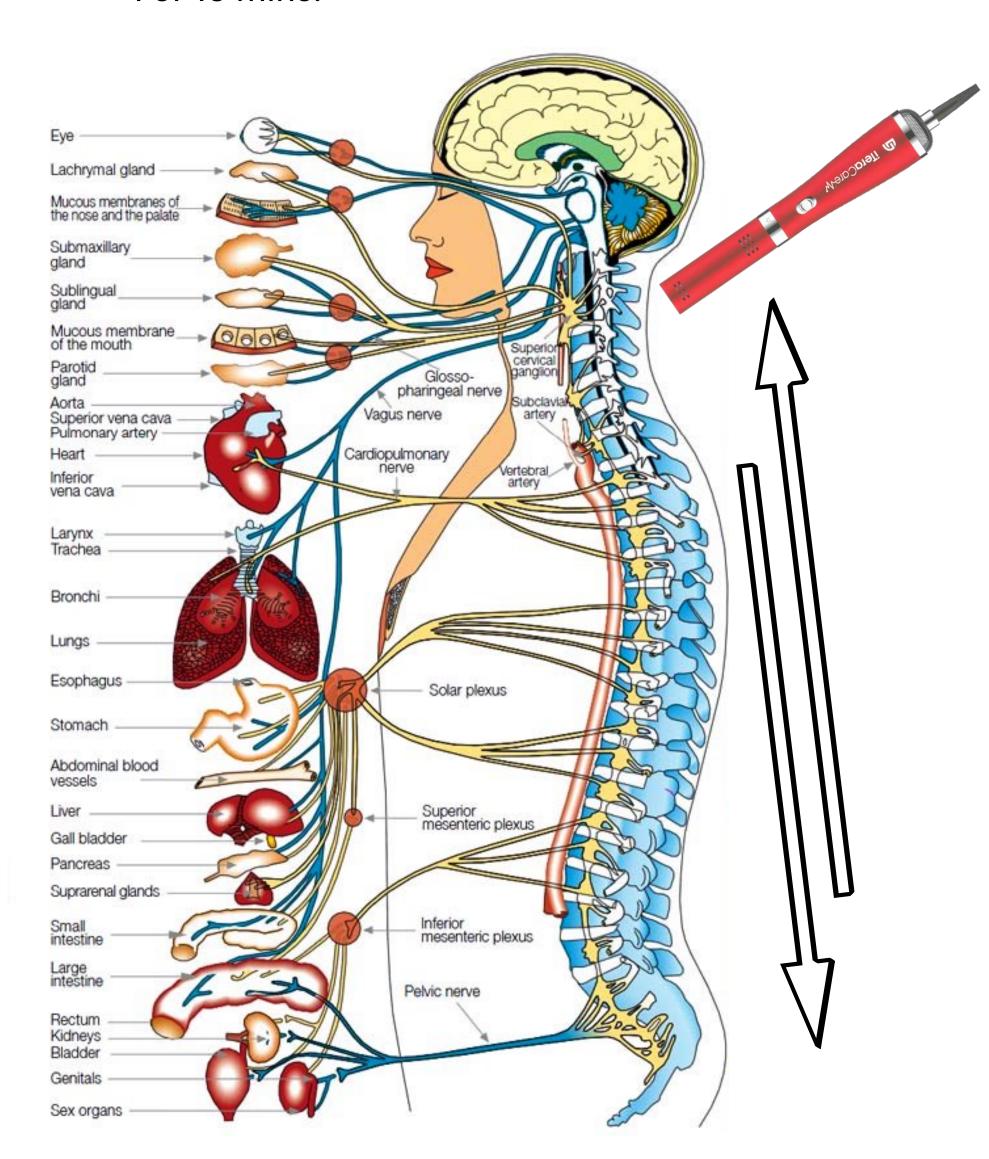

# **Ears**Activation of Different Organs

#### Ear Reflexology Chart

Blow for 2 mins. each Ear In Circular Motion