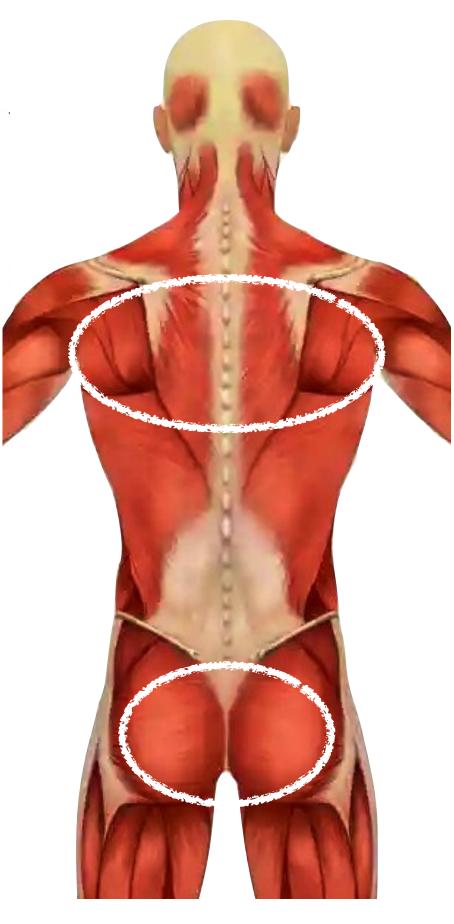

## **Stimulate Stem Cells**

Blow on Spine Going Up and Down For 15 mins.

#### BACK PAIN 15 TO 20 MINUTES THERAPY