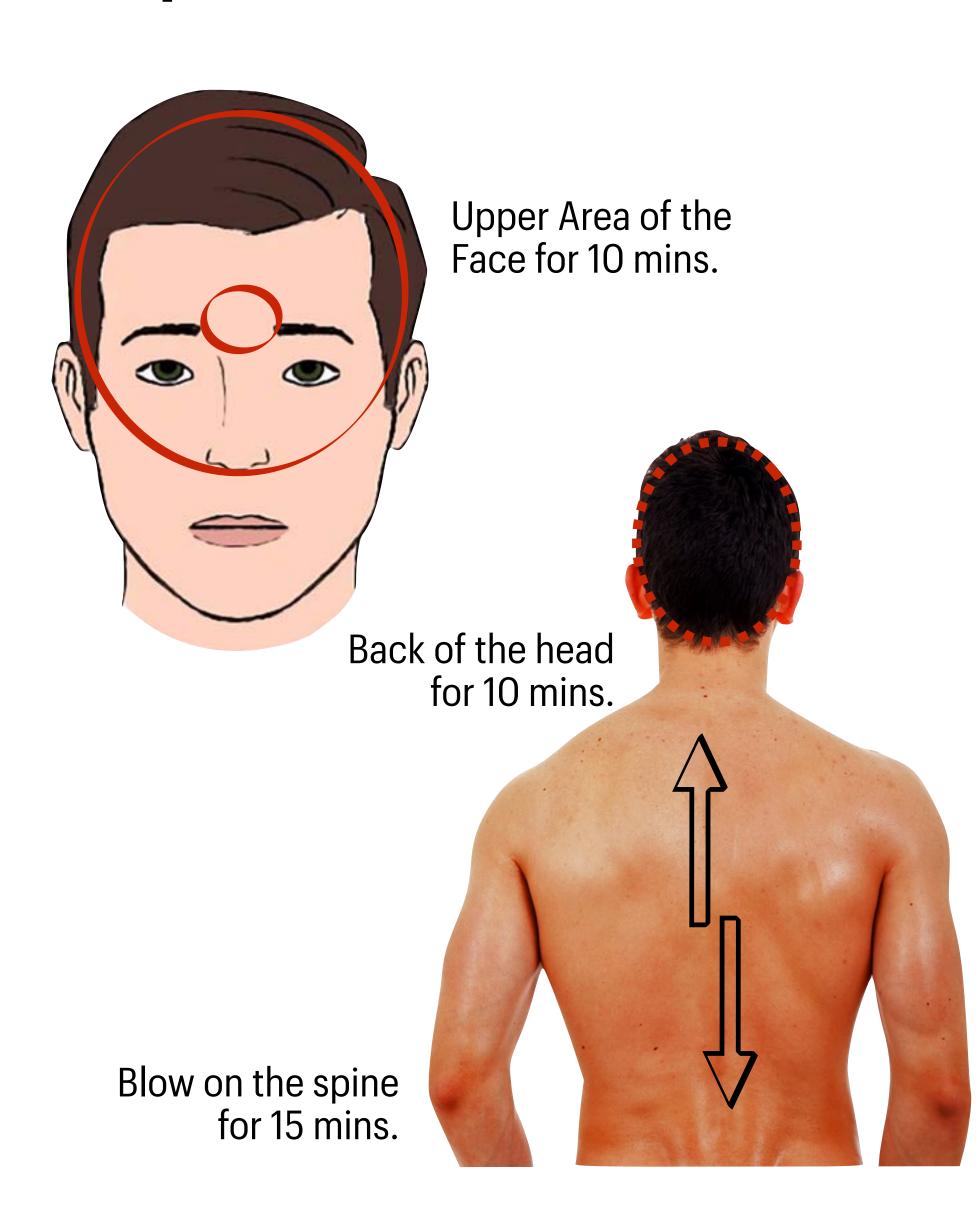

# Steps of using iTeraCare\*\*\*

Warm up the body. Blow step 1 to 10, each part for about 2-3mins

iTeraCare device can also be blown on Head, Face, Body, Limbs and Pain areas.

\*High Blood Pressure user don't blow no. 8

## **Stimulate Stem Cells**

Blow on Spine Going Up and Down For 15 mins.