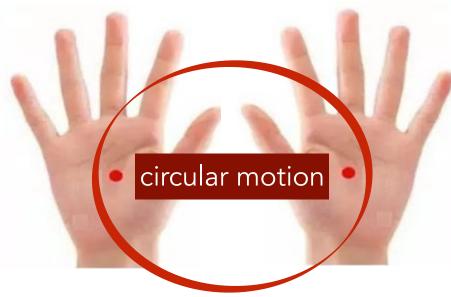

## **Hands**

### **Activation of Different Organs**

#### **Clearing of Meridian Points**

#### Hand Reflexology Chart

Blow for 2 mins. each Hand In Circular Motion