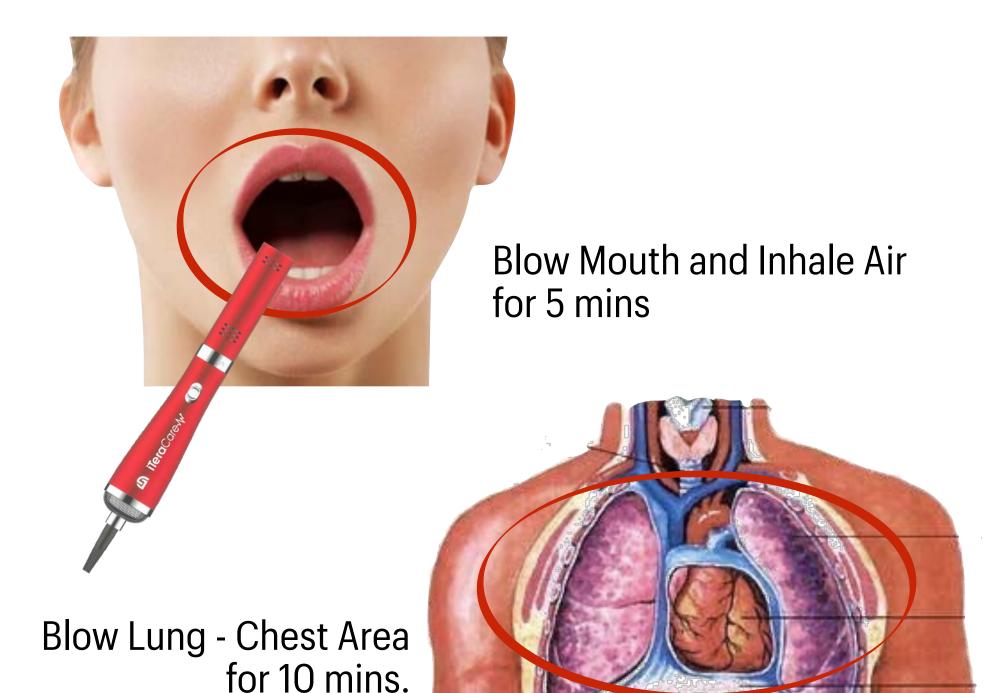

# Cough, Colds, Flu and Asthma

## **Fever and Infections**

Blow the back of the Head And Spine for 5 mins. Each

Blow both hands for 2 mins. each

Blow both feet for 2 mins. each

Blow the Lung Area For 5 minutes