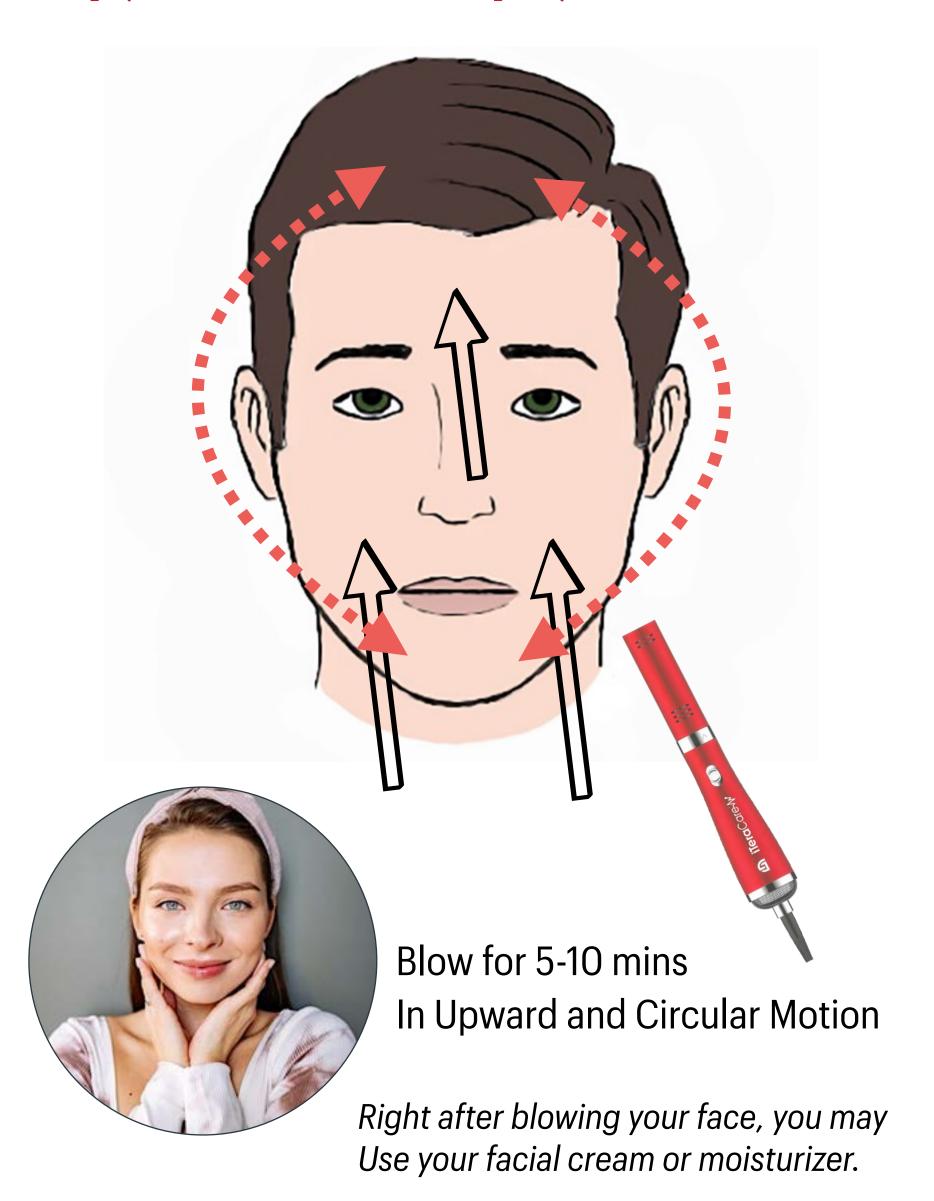

Spine Going Up and Down For 15 mins.



# **Ears**Activation of Different Organs

#### Ear Reflexology Chart



Blow for 2 mins. each Ear In Circular Motion

## **Hands**

### **Activation of Different Organs**

#### **Clearing of Meridian Points**

#### Hand Reflexology Chart



Blow for 2 mins. each Hand In Circular Motion

### **Feet**

# **Activation of Different Organs**

#### **Clearing of Meridian Points**

#### Foot Reflexology Chart



Blow for 2 mins. each Foot In Circular Motion

#### BACK PAIN 15 TO 20 MINUTES THERAPY



#### Cataract, Dry eyes, Glaucoma, Eyes sight problems

Keep eyes closed, do not wand over open eyes



# HEART DISEASE 20 TO 30 minutes



# FROZEN SHOULDER 15 TO 20 MINUTES THERAPY



# **Facial Beautification**

Keep eyes closed, do not wand over open eyes



# Cough, Colds, Flu and Asthma





## **Fever and Infections**

Blow the back of the Head And Spine for 5 mins. Each







Blow both hands for 2 mins. each

Blow both feet for 2 mins. each

Blow the Lung Area For 5 minutes



# **Breast Problem**



# Gastrointestinal Problem Colic, Stomach ache and Constipation



Blow on the Abdomen area for 10 mins. In circular motion



# Male and Female Sex Organ

Prostate and Gynecological Problem



Perineum area for 10 mins.



Anus area and Lower back for 5 mins. each



Perineum area for 10 mins.



Blow directly For 5 mins.



# **Hemorrhoids Problem**



Anus area for 10 mins.





2 mins. each Hand and Foot



Upper and Lower Back Area 5 mins. each

# Sleep - Insomnia Problem



# Hyperthyroidism



Blow on the middle of the back for 10 mi