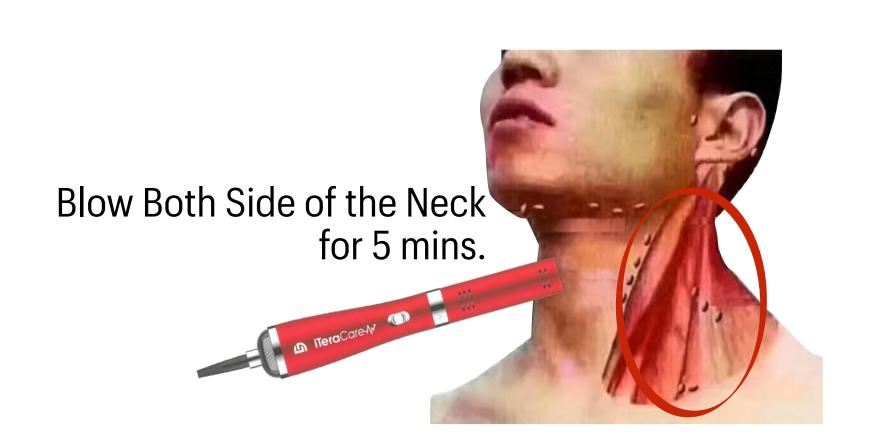

# Cough, Colds, Flu and Asthma

## **Fever and Infections**

Blow the back of the Head And Spine for 5 mins. Each

Blow both hands for 2 mins. each

Blow both feet for 2 mins. each

Blow the Lung Area For 5 minutes