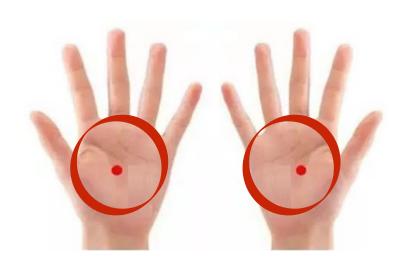

## **Hands**

### **Activation of Different Organs**

#### **Clearing of Meridian Points**

#### Hand Reflexology Chart

Blow for 2 mins. each Hand In Circular Motion