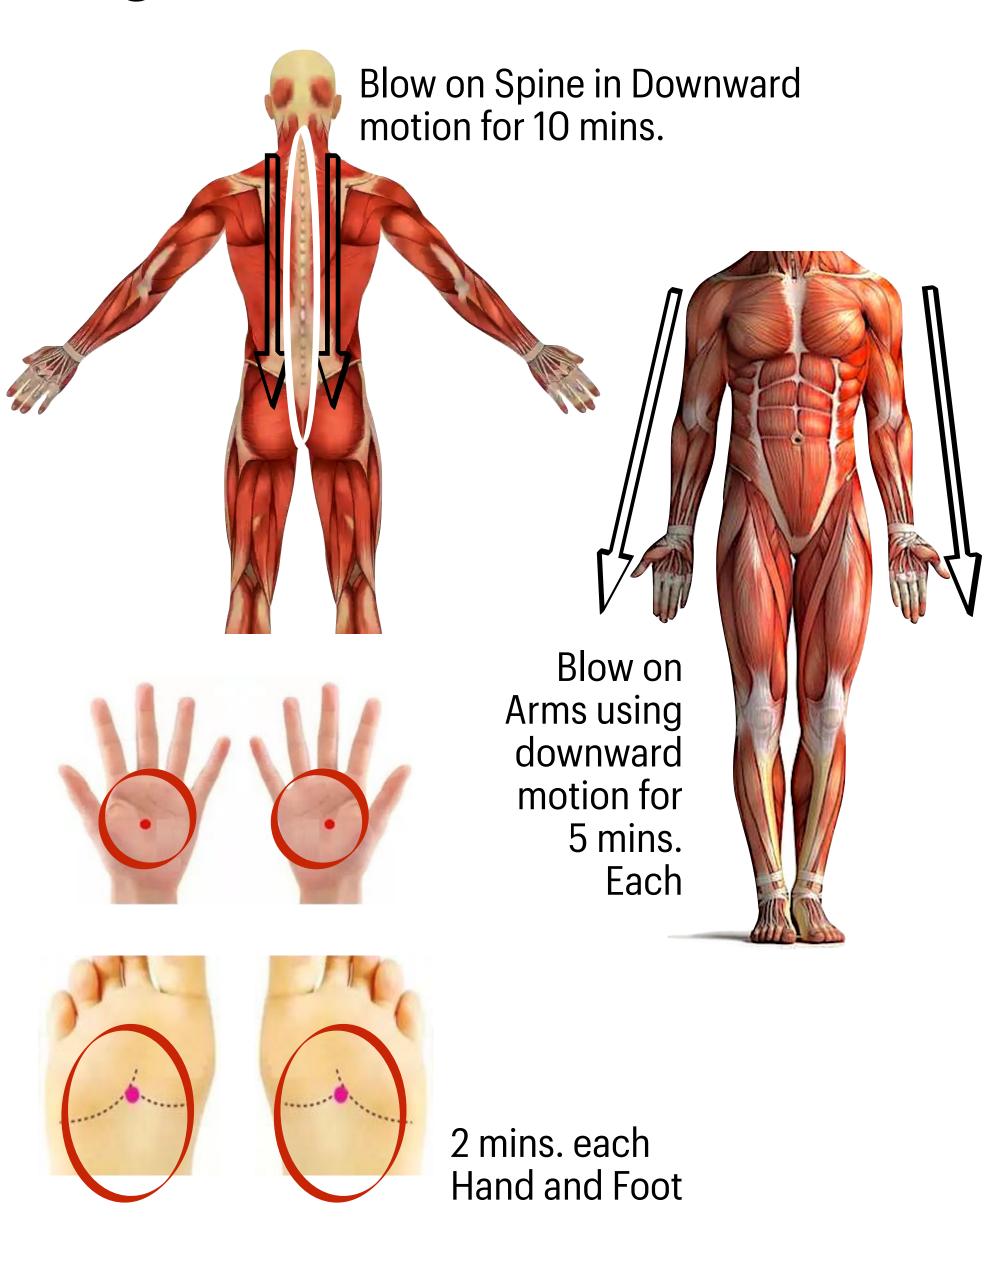

# **Diabetes**

Blow each Hand and foot for 2 mins.

Blow on the spleen area for 10 mins.

Blow on Arms using downward motion for 5 mins. each